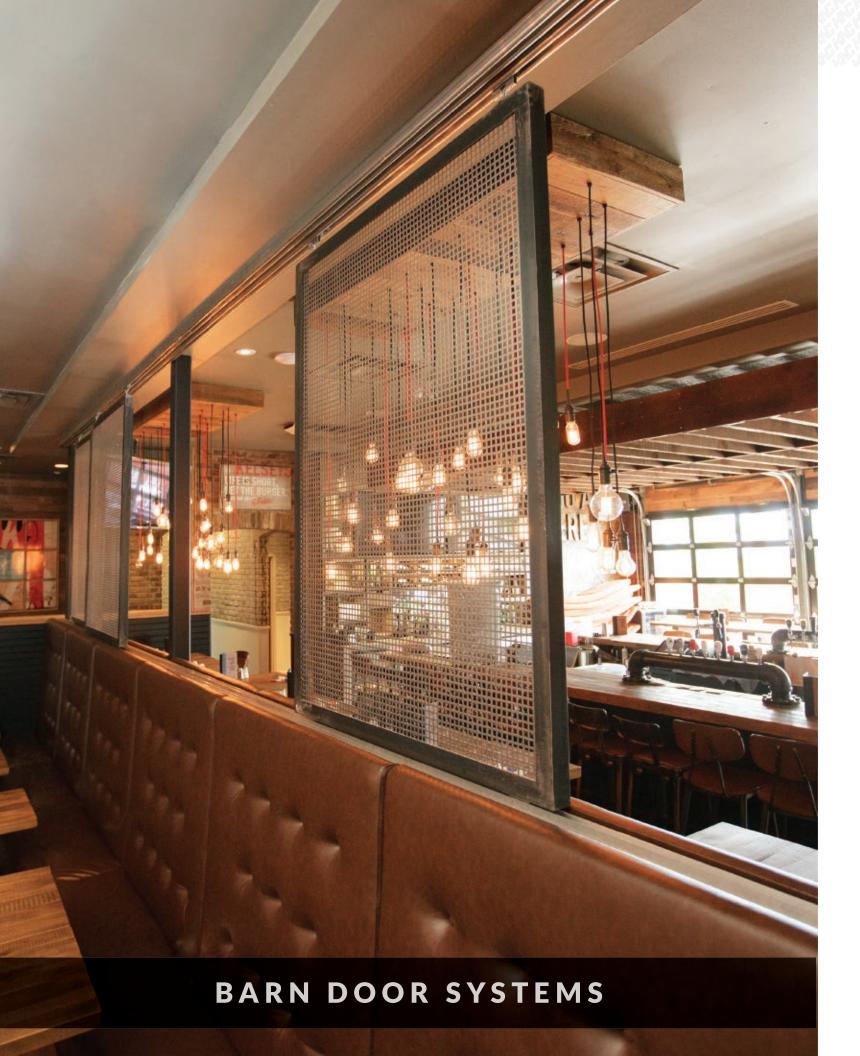

## **NYLON WHEEL HANGERS**

Precision ball bearing nylon wheels for smooth and quiet door operation. For single or bi-parting barn door applications.

Available in clear, bronze or black anodized or powder-coated.