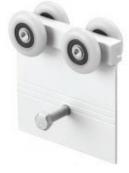

## **NYLON WHEEL HANGERS**

Precision ball bearing nylon wheels for smooth and quiet door operation. For single or bi-parting barn door applications.

Available in clear, bronze or black anodized or powder-coated.

Up to 175 lbs. [79 kg] per door

**C-107-8** Up to 500 lbs. [227 kg] per door

**C-105-8** Up to 400 lbs. [181 kg] per door

Up to 350 lbs. [159 kg] per door

**C-105-4** Up to 200 lbs. [91 kg] per door

**C-103-4** Up to 200 lbs. [91 kg] per door