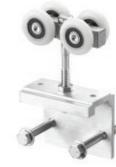

## **NYLON WHEEL HANGERS**

Precision ball bearing nylon wheels for smooth and quiet door operation. For single or bi-parting barn door applications.

Available in clear, bronze or black anodized or powder-coated.

Up to 175 lbs. [79 kg] per door

**C-107-8** Up to 500 lbs. [227 kg] per door

**C-105-8** Up to 400 lbs. [181 kg] per door

Up to 350 lbs. [159 kg] per door

**C-105-4** Up to 200 lbs. [91 kg] per door

**C-103-4** Up to 200 lbs. [91 kg] per door