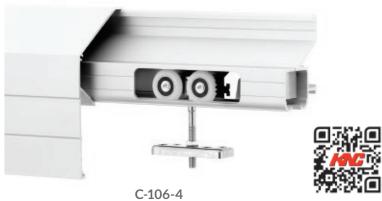

## **NYLON WHEEL HANGERS**

Precision ball bearing nylon wheels for smooth and quiet door operation. For single or bi-parting barn door applications.

Available in clear, bronze or black anodized or powder-coated.

Up to 175 lbs. [79 kg] per door

**C-107-8** Up to 500 lbs. [227 kg] per door

**C-105-8** Up to 400 lbs. [181 kg] per door

Up to 350 lbs. [159 kg] per door

**C-105-4** Up to 200 lbs. [91 kg] per door

**C-103-4** Up to 200 lbs. [91 kg] per door