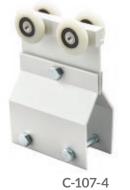

## **NYLON WHEEL HANGERS**

Precision ball bearing nylon wheels for smooth and quiet door operation. For single or bi-parting barn door applications.

Available in clear, bronze or black anodized or powder-coated.

Up to 175 lbs. [79 kg] per door

**C-107-8** Up to 500 lbs. [227 kg] per door

**C-105-8** Up to 400 lbs. [181 kg] per door

Up to 350 lbs. [159 kg] per door

**C-105-4** Up to 200 lbs. [91 kg] per door

**C-103-4** Up to 200 lbs. [91 kg] per door