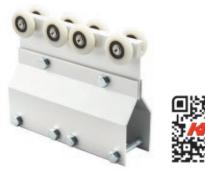

## **NYLON WHEEL HANGERS**

Precision ball bearing nylon wheels for smooth and quiet door operation. For single or bi-parting barn door applications.

Available in clear, bronze or black anodized or powder-coated.

Up to 175 lbs. [79 kg] per door

**C-107-8** Up to 500 lbs. [227 kg] per door

**C-105-8** Up to 400 lbs. [181 kg] per door

Up to 350 lbs. [159 kg] per door

**C-105-4** Up to 200 lbs. [91 kg] per door

**C-103-4** Up to 200 lbs. [91 kg] per door